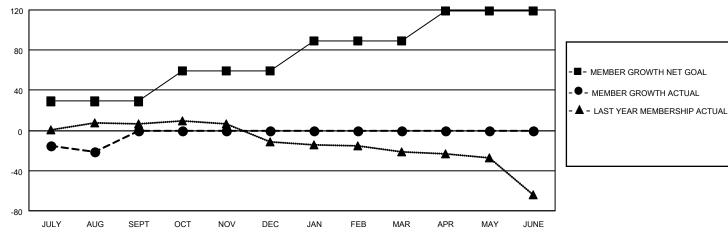

## District 11 B2

|               | Cluk          | os          |               | Members  RESULTS FOR 2020-2021 |                          |                         |                                                    |  |
|---------------|---------------|-------------|---------------|--------------------------------|--------------------------|-------------------------|----------------------------------------------------|--|
|               | RESULTS FOR   | R 2020-2021 |               |                                |                          |                         |                                                    |  |
| QUARTER       | NEW CLUB GOAL | NEW CLUBS   | DROPPED CLUBS | QUARTER MEM                    | /IBER GROWTH NET<br>GOAL | MEMBER GROWTH<br>ACTUAL | DROPPED<br>MEMBERS ACTUAL<br>(including transfers) |  |
| JULY/AUG/SEPT | 0             | 0           | 0             | JULY/AUG/SEPT                  | 29                       | 3                       | 24                                                 |  |
| OCT/NOV/DEC   | 0             | 0           | 0             | OCT/NOV/DEC                    | 30                       | 0                       | 0                                                  |  |
| JAN/FEB/MAR   | 0             | 0           | 0             | JAN/FEB/MAR                    | 30                       | 0                       | 0                                                  |  |
| APR/MAY/JUNE  | 1             | 0           | 0             | APR/MAY/JUNE                   | 30                       | 0                       | 0                                                  |  |